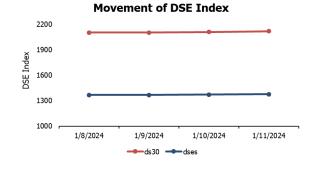

#### **DSE Performance of the Week**

|           | Bourses       | Indices        | CW's CI            | LW's CI            | Δ          | % Δ   |
|-----------|---------------|----------------|--------------------|--------------------|------------|-------|
|           |               | DSEX           | 6301.70            | 6244.17            | 57.53      | 0.92% |
|           | DSE           | DS30           | 2117.91            | 2094.26            | 23.65      | 1.13% |
| Market    |               | DSES           | 1375.92            | 1362.81            | 13.11      | 0.96% |
| Valuation |               | CASPI          | 18665.14           | 18508.54           | 156.60     | 0.85% |
|           |               | CSEX           | 11161.85           | 11068.59           | 93.27      | 0.84% |
|           | CSE           | CS30           | 13387.54           | 13306.54           | 81.00      | 0.61% |
|           |               | CSE50          | 1304.75            | 1298.99            | 5.76       | 0.44% |
|           |               | CSI            | 1184.98            | 1177.29            | 7.69       | 0.65% |
|           | CW's CI– Curr | ent Week's Clo | osing Index, LW's- | - Last Week's Clos | sing Index |       |