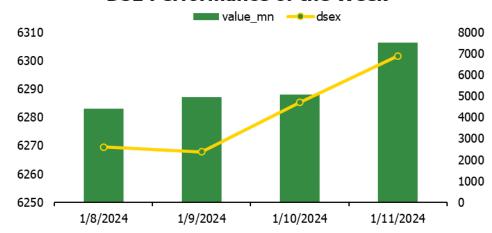

#### **Comment**

Week-on-week, DSEX rose up by 57.53 points or 0.92% to settle the week at 6301.70. The total turnover for the week stood at BDT 7,528.46 million on the premier bourse against BDT 3,444.59 million in the week before. The total market capitalization of the DSE increased by 0.09% last week as it was BDT 7,810.80 million on the opening day of the week, while it stood at BDT 7,861.99 million on closing day of the week.

#### **DSE Performance of the Week**

|           | Bourses       | Indices        | CW's CI            | LW's CI            | Δ          | % Δ   |
|-----------|---------------|----------------|--------------------|--------------------|------------|-------|
|           |               | DSEX           | 6301.70            | 6244.17            | 57.53      | 0.92% |
|           | DSE           | DS30           | 2117.91            | 2094.26            | 23.65      | 1.13% |
| Market    |               | DSES           | 1375.92            | 1362.81            | 13.11      | 0.96% |
| Valuation |               | CASPI          | 18665.14           | 18508.54           | 156.60     | 0.85% |
|           |               | CSEX           | 11161.85           | 11068.59           | 93.27      | 0.84% |
|           | CSE           | CS30           | 13387.54           | 13306.54           | 81.00      | 0.61% |
|           |               | CSE50          | 1304.75            | 1298.99            | 5.76       | 0.44% |
|           |               | CSI            | 1184.98            | 1177.29            | 7.69       | 0.65% |
|           | CW's CI– Curr | ent Week's Clo | osing Index, LW's- | - Last Week's Clos | sing Index |       |