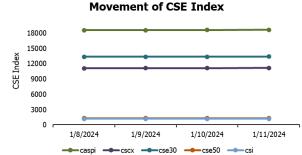

#### **DSE Performance of the Week**

|           | Bourses       | Indices        | CW's CI            | LW's CI            | Δ          | % Δ   |
|-----------|---------------|----------------|--------------------|--------------------|------------|-------|
|           |               | DSEX           | 6301.70            | 6244.17            | 57.53      | 0.92% |
|           | DSE           | DS30           | 2117.91            | 2094.26            | 23.65      | 1.13% |
| Market    |               | DSES           | 1375.92            | 1362.81            | 13.11      | 0.96% |
| Valuation |               | CASPI          | 18665.14           | 18508.54           | 156.60     | 0.85% |
|           |               | CSEX           | 11161.85           | 11068.59           | 93.27      | 0.84% |
|           | CSE           | CS30           | 13387.54           | 13306.54           | 81.00      | 0.61% |
|           |               | CSE50          | 1304.75            | 1298.99            | 5.76       | 0.44% |
|           |               | CSI            | 1184.98            | 1177.29            | 7.69       | 0.65% |
|           | CW's CI– Curr | ent Week's Clo | osing Index, LW's- | - Last Week's Clos | sing Index |       |